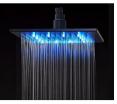

## 8" MATTE BLACK SQUARE LED RAIN SHOWER HEAD SOLID **BRASS SPECIFICATIONS**

## **Shower Head**

Feature: Rainfall Shower

Material: Brass

Showerhead Flow Rate: 1.8 GPM

Style: Contemporary Water flow: 8 L/min Connection standard: G1/2

With swivel ball joint and rubber seal

Rubber nozzles, prevent blockage and easy

## (If you have opted for LED option)

The LED light will change its color by detecting water temperature:

0-30°C (32-86°F): Blue LED 30-40°C (86-104°F): Green LED ■ 40-50°C (104-122°F): Red LED 50-100°C (122-212°F): Flashing Red LED ■ ■