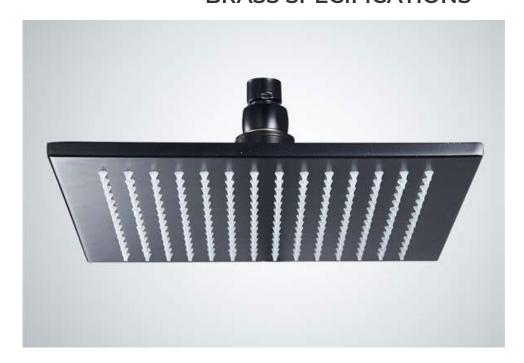

## (If you have opted for LED option)

The LED light will change its color by detecting water temperature:

0-30°C (32-86°F): Blue LED 30-40°C (86-104°F): Green LED ■ 40-50°C (104-122°F): Red LED 50-100°C (122-212°F): Flashing Red LED ■ ■

Note: The LED lights are powered by water flow, and will be activated once the water is turned on.