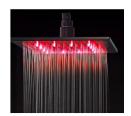

## (If you have opted for LED option)

The LED light will change its color by detecting water temperature:

0-30°C (32-86°F): Blue LED 30-40°C (86-104°F): Green LED ■ 40-50°C (104-122°F): Red LED 50-100°C (122-212°F): Flashing Red LED ■ ■

Note: The LED lights are powered by water flow, and will be activated once the water is turned on.