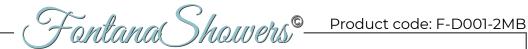

## 8" MATTE BLACK SQUARE LED RAIN SHOWER HEAD SOLID **BRASS SPECIFICATIONS**

## **Shower Head**

Feature: Rainfall Shower

Material: Brass

Showerhead Flow Rate: 1.8 GPM

Style: Contemporary Water flow: 8 L/min Connection standard: G1/2

With swivel ball joint and rubber seal

Rubber nozzles, prevent blockage and easy

cleaning