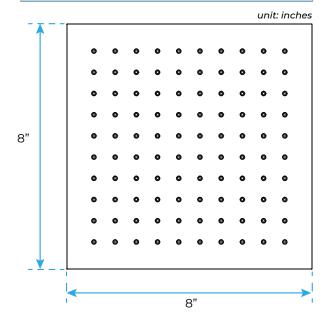

## 8" MATTE BLACK SQUARE LED RAIN SHOWER HEAD SOLID **BRASS SPECIFICATIONS**

## **Shower Head**

Feature: Rainfall Shower

Material: Brass

Showerhead Flow Rate: 1.8 GPM

Style: Contemporary Water flow: 8 L/min Connection standard: G1/2

With swivel ball joint and rubber seal

Rubber nozzles, prevent blockage and easy